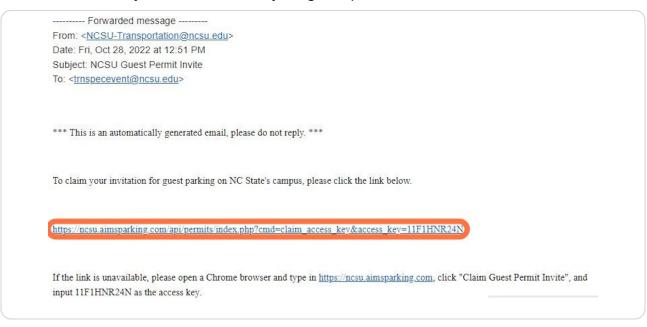

# **Emailed Invitation**

Click on the link in your email to claim your guest permit.