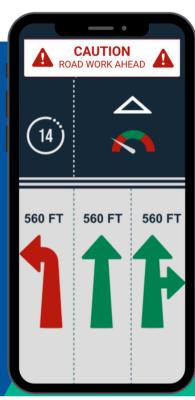

## **KEY FEATURES**

For Pedestrians, Cyclists, Drivers & Riders

Real-time Pedestrian Warnings

**Current Traffic Signal Phases** 

Speed Advisories, and More!

AVAILABLE NOVEMBER 18, 2024 FOR DOWNLOAD FROM THE APPLE STORE OR GOOGLE PLAY